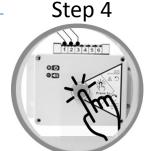

### PRESS panic alarm button:

(middle) RED :LED is ON for both panic alarm button and transmitter unit

SYNC (bottom) LED blinks for 20sec [this transmits ALERT-ON signal for 20 sec)

Step 5