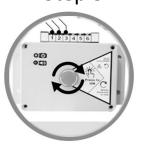

# RELEASE panic alarm button: By turning the push button clockwise

(middle) RED :LED is OFF for both panic alarm button and transmitter unit

SYNC (bottom) LED blinks for 20sec [this transmits ALERT-OFF signal]