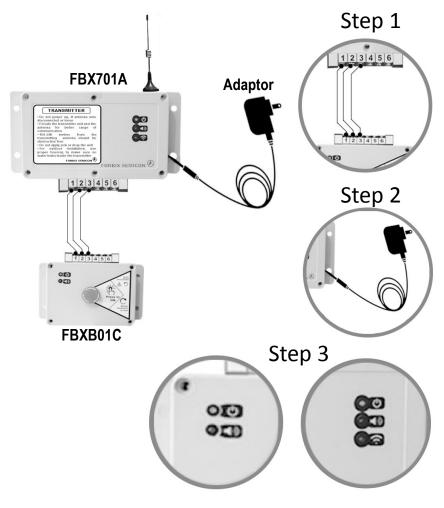

## FBX701A + FBXB01C : Wiring diagram

**Technical specification** 

Make wire connections as shown

Connect adaptor to 110-220 VAC power supply

#### On transmitter box:

Power (top)GREEN LED glows Button(middle) RED :LED is off SYNC (bottom) LED blinks for 20sec [this transmits ALERT-OFF signal]

#### On panic alarm button box:

Power (top)GREEN LED glows Button(middle RED :LED is off SYNC (bottom) LED blinks for 20 sec